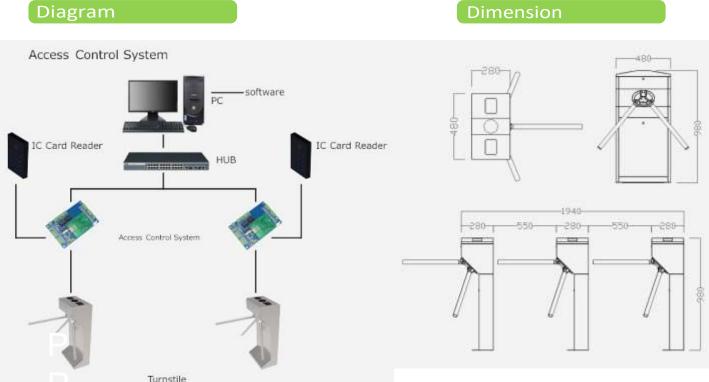

All turnstile models are space efficient security barriers, with a compact design, yet offer sufficient space to integrate any access control system. They can be mounted with display, passage counter, card reader, token operation traffic lights, command console, alarm system against unauthorized entries, The unique dropping arm feature provides a fail safety solution in case of an emergency or power failure, Tproviding egress in case of crisis evacuations. Durability with minimal maintenance means years and millions of trouble free passages. The turnstile creates a secure environment in. for example, a reception area. Our turnstile are used in different applications including stadiums and arenas, perimeter and interior security, recreation and amusement parks, retail crowd control, transit fare collection and lobby access control.