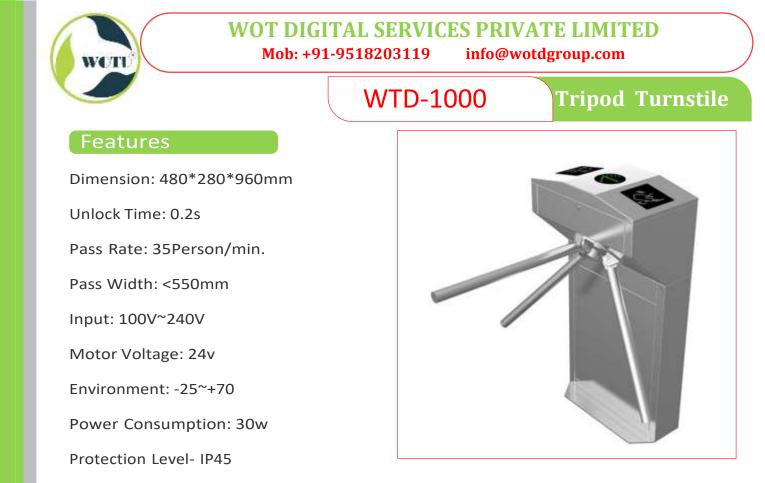

All turnstile models are space efficient security barriers, with a compact design, yet offer sufficient space to integrate any access control system. They can be mounted with display, passage counter, card reader, token operation traffic lights, command console, alarm system against unauthorized entries, The unique dropping arm feature provides a fail safety solution in case of an emergency or power failure, Tproviding egress in case of crisis evacuations. Durability with minimal maintenance means years and millions of trouble free passages. The turnstile creates a secure environment in. for example, a reception area. Our turnstile are used in different applications including stadiums and arenas, perimeter and interior security, recreation and amusement parks, retail crowd control, transit fare collection and lobby access control.