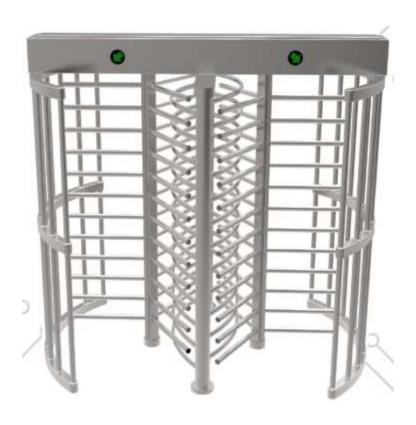

# **Full Height Turnstile**

# WTD-FHT 2L (EM)

## **FEATURES**

Designed for seizure operation with aesthetics in mind

Corrosion protected S/S frame

Minimal exposed hardware

Heavy gauge materials meeting ASTM standard

Consist of rotar assembly and shield

Assembly, barrier section, mechanism housing and ceiling plate

Dual lane operation for independent to and from operations

Integration support with any RFID/Biometric Reader through NO input

IP44 Ingress Protection rating