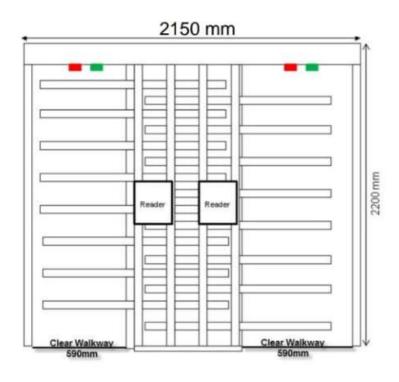

|
| Power Supply           | 100V~240V AC                                                                                          |
| Power consumption      | 30W                                                                                                   |
| Dimension              | 2100 x 1500 x 2310 mm                                                                                 |
| Certifications         | CE, FCC, ROHS                                                                                         |

<sup>\*</sup>Exact products and specifications shown may vary by geographic region and are subject to change without notice. Weights and measurements are approximate and may vary.

### **DIMENSIONS**

Unit: mm