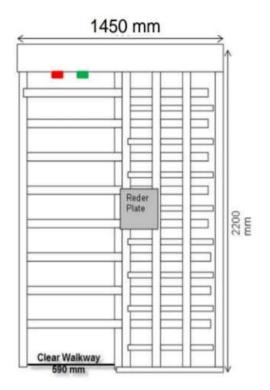

|
| Power Supply           | 100V~240V AC                                                                                          |
| Power consumption      | 30W                                                                                                   |
| Dimension              | 2100 x 1500 x 2310 mm                                                                                 |
| Certifications         | CE, FCC, ROHS                                                                                         |

<sup>\*</sup>Exact products and specifications shown may vary by geographic region and are subject to change without notice. Weights and measurements are approximate and may vary.

### **DIMENSIONS**

Unit: mm