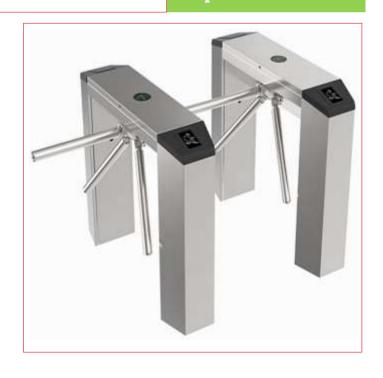

### **Tripod Turnstile**

#### **Features**

Dimension 1200x280x980mm

Unlock time 0.2s

Passage width ≤550mm

Throughput rate 35p/m

Power supply 100~240v

Operational voltage 24v

Max power consumption 30w

Frequency 50~60hz

Protection Level- IP45