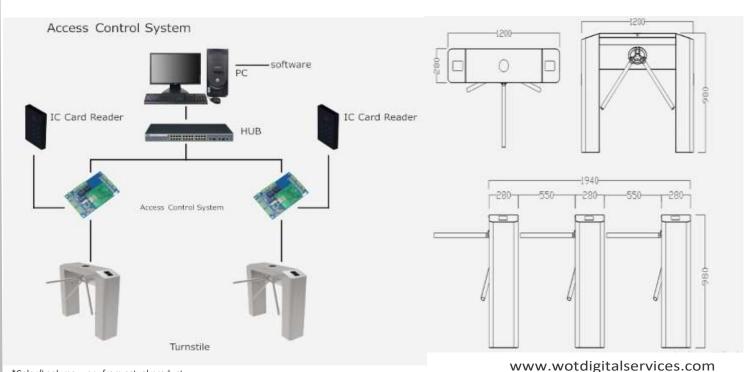

ign, yet offer sufficient space to integrate any access control system. They can be mounted with display, passage counter, card reader, token operation traffic lights, command console, alarm system against unauthorized entries, The unique dropping arm feature provides a fail safety solution in case of an emergency or power failure, Tproviding egress in case of crisis evacuations. Durability with minimal maintenance means years and millions of trouble free passages. The turnstile creates a secure environment in. for example, a reception area. Our turnstile are used in different applications including stadiums and arenas, perimeter and interior security, recreation and amusement parks, retail crowd control, transit fare collection and lobby access control.

#### Diagram

#### **Dimension**