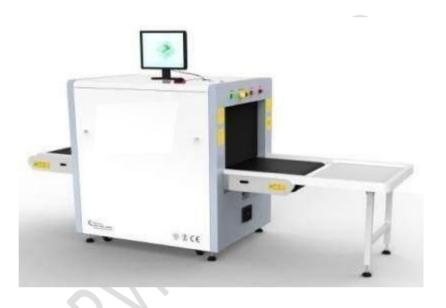

# X-Ray Baggage Scanner WTD-AT6550

#### Product highlights

- \* Multilingual operation
- \* Automatic built in test and self diagnosis
- \* Secure access Key
- \* Threat alert and material classification
- \* Auto archiving
- \* Dual Energy saving design
- \* One key turn off
- \* Drugs and explosives inspection
- \* Indication of the date and time
- \* baggage counter