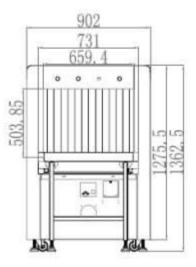

| Physical Specifications         |                                                                 |
|---------------------------------|-----------------------------------------------------------------|
| Unit weight (kgs)               | 420                                                             |
| Unit size (mm)                  | 2195(L)*902(W)*1362(H)                                          |
| after packed in wooden pallet - |                                                                 |
| Gross weight (kgs)              | 650                                                             |
| Packing size                    | #1: 234*110*160cm                                               |
| General Specifications          |                                                                 |
| Tunnel size(mm)                 | 650(L)*500(W)                                                   |
| Conveyor Speed(m/s)             | 0.22                                                            |
| Conveyor height(mm)             | 700                                                             |
| Conveyor Max Load(kgs)          | 160                                                             |
| X ray dose per each inspection  | ≤ 2µGy                                                          |
| X ray leakage                   | <1µGy/h at any point 5 centimeters outside the external surface |