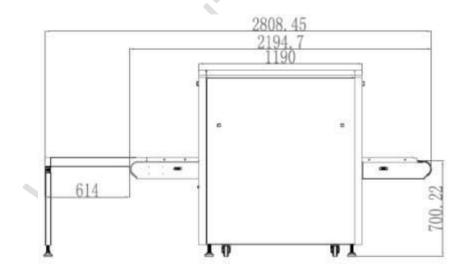

| Physical Specifications         |                                                                 |
|---------------------------------|-----------------------------------------------------------------|
| Unit weight (kgs)               | 420                                                             |
| Unit size (mm)                  | 2195(L)*902(W)*1362(H)                                          |
| after packed in wooden pallet - |                                                                 |
| Gross weight (kgs)              | 650                                                             |
| Packing size                    | #1: 234*110*160cm                                               |
| General Specifications          |                                                                 |
| Tunnel size(mm)                 | 650(L)*500(W)                                                   |
| Conveyor Speed(m/s)             | 0.22                                                            |
| Conveyor height(mm)             | 700                                                             |
| Conveyor Max Load(kgs)          | 160                                                             |
| X ray dose per each inspection  | ≤ 2µGy                                                          |
| X ray leakage                   | <1µGy/h at any point 5 centimeters outside the external surface |