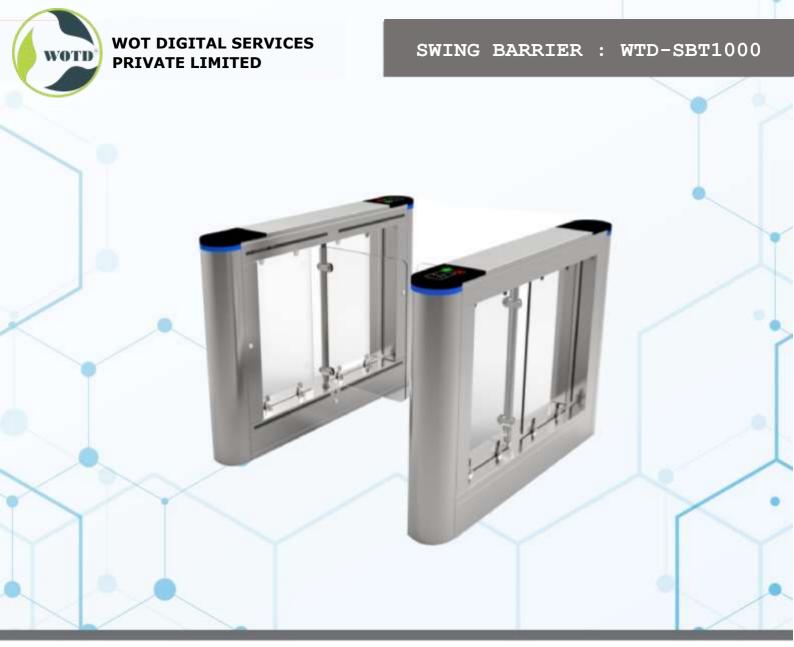

# Description

All the gates models are space efficient security barriers, with a compact design, yet offer sufficient space to integrate any access control system. They can be mounted with display, passage counter, card reader, token operation traffic lights, command console, alarm system against unauthorised entries, interfaced with a PC through a RS232(RS485,TCP-IP)line. The unique swing arm feature provides a fail-safe safety solution in case of an emergency or power failure, providing egress in case of crisis evacuations. Durability with minimal maintenance means years and millions of trouble free passages. The gate creates a secure environment in. for example, a reception area. Our gates are used in applications including stadiums and arenas, perimeter and interior security, recreation and amusement parks, retail crowd control, transit fare collection and lobby access control.

#### **MATERIALS**

- Housing: Made in metal sheet and painted with 20/IO, or in stainless steel AISI 304 o AISI316.
- Barrier swings-Plastic plate, toughened glass, stainless steel frame.
- Lid(optional) -- stainless steel or artificial stone(black/brown)

#### **SPECIFICATIONS**

- 1. Lane width (mm) 800
- 2. Footprint (mm\*mm) 985\*200
- Dimensions (mm) L=985, W=200, H=1100 3.
- 4. LED indicator Y
- 5. Barrier material Tempered glass (stainless speed bar optional)