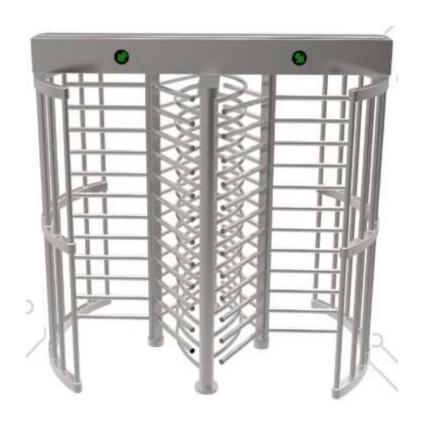

### **Full Height Turnstile**

## WTD-FHT 2L (EM)

#### **FEATURES**

Designed for seizure operation with aesthetics in mind

Corrosion protected S/S frame

Minimal exposed hardware

Heavy gauge materials meeting ASTM standard

Consist of rotar assembly and shield

Assembly, barrier section, mechanism housing and ceiling plate

Dual lane operation for independent to and from operations

Integration support with any RFID/Biometric Reader through NO input

IP44 Ingress Protection rating