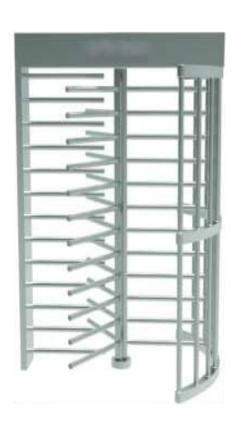

# WTD-FHT1L (EM)

#### **FEATURES**

Designed for seizure operation with aesthetics in mind

Corrosion protected S/S frame

Minimal exposed hardware

Heavy gauge materials meeting ASTM standard

Consist of rotar assembly and shield

Assembly, barrier section, mechanism housing and ceiling plate

Dual lane operation for independent to and from operations

Integration support with any RFID/Biometric Reader through NO input

IP44 Ingress Protection rating