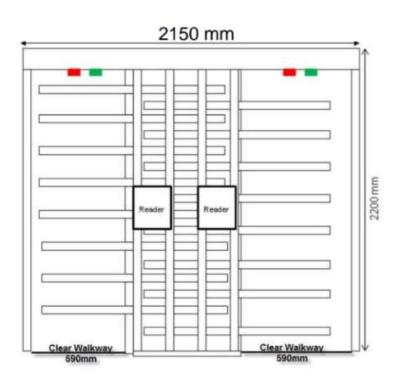

|
| Power Supply           | 100V~240V AC                                                                                          |
| Power consumption      | 30W                                                                                                   |
| Dimension              | 2100 x 1500 x 2310 mm                                                                                 |
| Certifications         | CE, FCC, ROHS                                                                                         |

<sup>\*</sup>Exact products and specifications shown may vary by geographic region and are subject to change without notice. Weights and measurements are approximate and may vary.

#### **DIMENSIONS**

Unit: mm