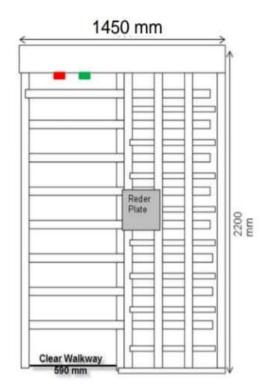

|
| Power Supply           | 100V~240V AC                                                                                          |
| Power consumption      | 30W                                                                                                   |
| Dimension              | 2100 x 1500 x 2310 mm                                                                                 |
| Certifications         | CE, FCC, ROHS                                                                                         |

<sup>\*</sup>Exact products and specifications shown may vary by geographic region and are subject to change without notice. Weights and measurements are approximate and may vary.

#### **DIMENSIONS**

Unit: mm